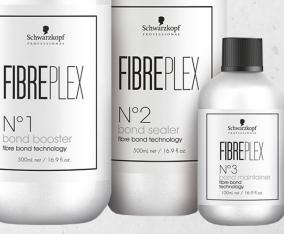

1/ Fibreplex Nol Bond Booster (in-salon)
2/ Fibreplex Bo2 Bond Sealer (in-salon)
3/ Fibreplex Shampoo (at home)
4/ Fibreplex No3 Bond Maintainer (at home)

# Long term protection for coloured hair

A remarkable in-salon treatment by Schwarzkopf Professional designed to counteract the negative side affects of colouring.

The four step regime begins in the salon and continues at home with regular application of a shampoo and conditioner. It boasts long term impacts for all coloured hair by raising the bar for hair colourants by 94% and noticeably softens the hair.